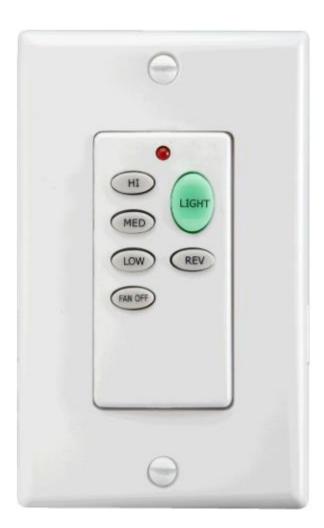

## 7-1305-0

Battery Operated Wall Control with Reverse Function –

Receiver fits inside ceiling canopy and uses two existing wires. Reversing receiver fits in the Electronic Control Module. Controls 3 speeds, forward/reverse, and light on/off or dimmer using dimmable bulbs. This control is supplied with removable white and ivory face plates. 12 volt battery included.

REPLACEMENT BATTERY IS AN A23 12VOLT DURACELL MN21 or EVEREADY A23/GP \*\*\*REMOVE SNAP-ON FRONT FACEPLATE TO CHANGE\*\*\*

THIS IS A BATTERY OPERATED WALL REMOTE
THAT HAS A ON/OFF FUNCTION FOR NON-DIMMABLE BULBS
& A DIMMER FUNCTION FOR DIMMABLE BULBS
BE SURE TO REPLACE NON-DIMMING BULBS PROVIDED WITH
FAN TO UTILIZE DIMMING FUNCTION